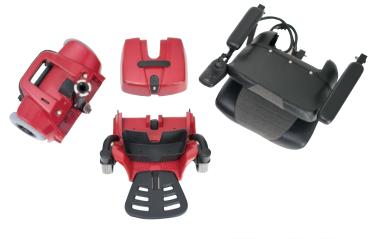

## **Portability**

- Easy-to-remove battery pack and compact, lightweight frame
- Conveniently disassembles into four manageable pieces
- Fits in most vehicle trunks