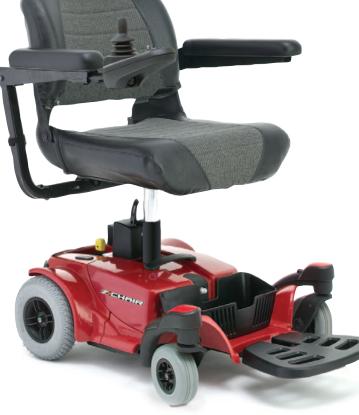

The first power chair that combines super portability, maneuverability and style at a low, low cost.

## **Performance**

- Top speed of 3.5 mph and enough power to get you where you want to go
- Twin motors for traction and precision handling

## **Maneuverability**

Compact design for a tight turning radius

| Specifications            |                              |
|---------------------------|------------------------------|
| Drive wheels              | 8" (solid)                   |
| Front casters             | 5" (solid)                   |
| Rear anti-tips            | 3" (solid)                   |
| Maximum speed             | 3.5 mph*                     |
| Ground clearance          | 1.75"                        |
| Turning radius            | 26.75" with foot platform    |
| Length                    | 29" without foot platform    |
| Width                     | 19"                          |
| Seat type                 | Foldable compact             |
|                           | lightweight seat             |
| Battery requirements/size | (2) 12V, 12 amp              |
| Range                     | Up to 8 miles*               |
| Charger                   | Off-board, 2 amp             |
| Electronics               | 40 amp, PG GC2               |
| Weight capacity           | 250 lbs.                     |
| Base weight               | 57 lbs. (front and rear      |
|                           | assembled without batteries) |
| Standard seat weight      | 25 lbs.                      |
| Battery pack weight       | 20 lbs.                      |
| Suspension                | Limited                      |
| Heaviest piece (rear)     | 34.5 lbs.                    |
| Available colors          | Red or Blue                  |